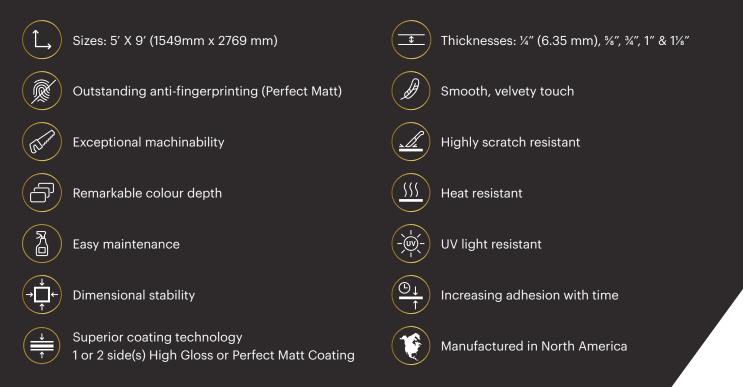

#### **PRODUCT DETAILS**

Offered in High Gloss or Perfect Matt finishes, Lummia lacquered panels meet the needs of professionals and consumers more than ever. Their excellent workability, remarkable resistance to scratches and fingerprints, and the wide range of available colours make them suitable for a myriad of applications.

#### **HOW IT'S MADE**

Manufactured in North America

The manufacturing process of Lummia lacquered panels begins with the application of a liquid functional layer onto a decorative TFL panel, followed by adding intermediate layers to protect the surface and enhance the depth effect of the finishes. Layers of lacquer are then applied to create the High Gloss or Perfect Matt finishes. The application of these lacquers involves specific techniques such as calendering for achieving the High Gloss finish and the use of an excimer lamp to create the Perfect Matt finish.

## **PRODUCT FEATURES**