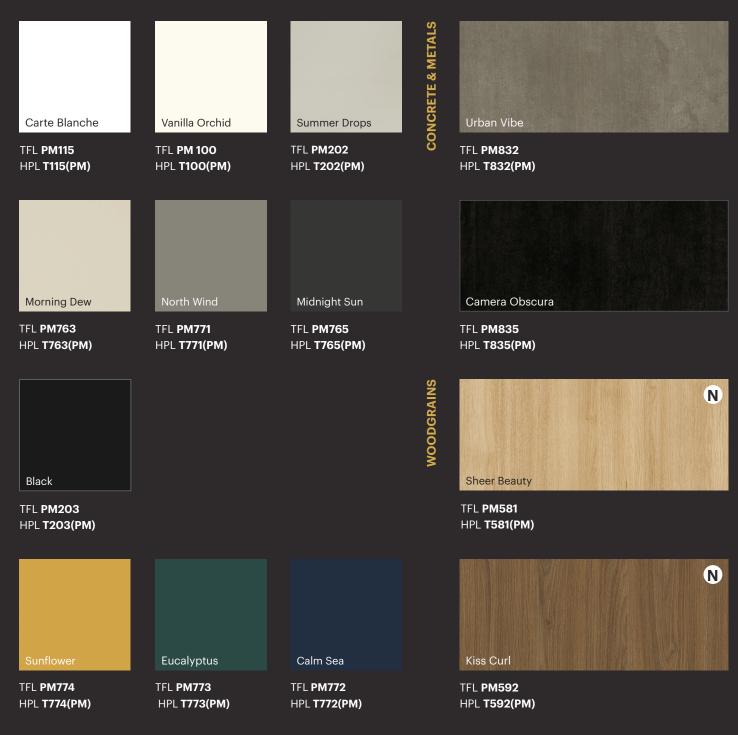

# LUMMA PERFECT MATT

SOLIDS

TFL: Decorative panels, HPL: High-pressure Laminates, PM: Perfect Matt, HG: High Gloss, N: New