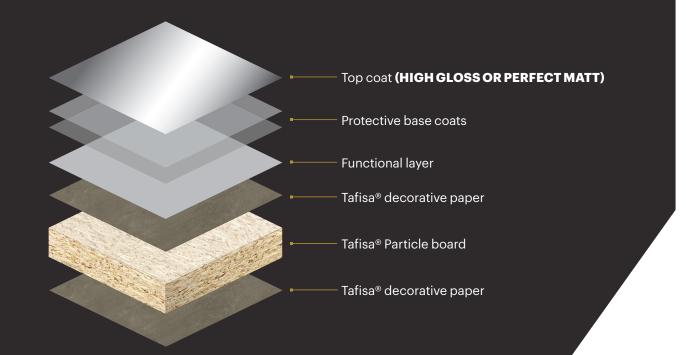

#### **HOW IT'S MADE**

Manufactured in North America

The manufacturing process of Lummia lacquered panels begins with the application of a liquid functional layer onto a decorative TFL panel, followed by adding intermediate layers to protect the surface and enhance the depth effect of the finishes. Layers of lacquer are then applied to create the High Gloss or Perfect Matt finishes. The application of these lacquers involves specific techniques such as calendering for achieving the High Gloss finish and the use of an excimer lamp to create the Perfect Matt finish.