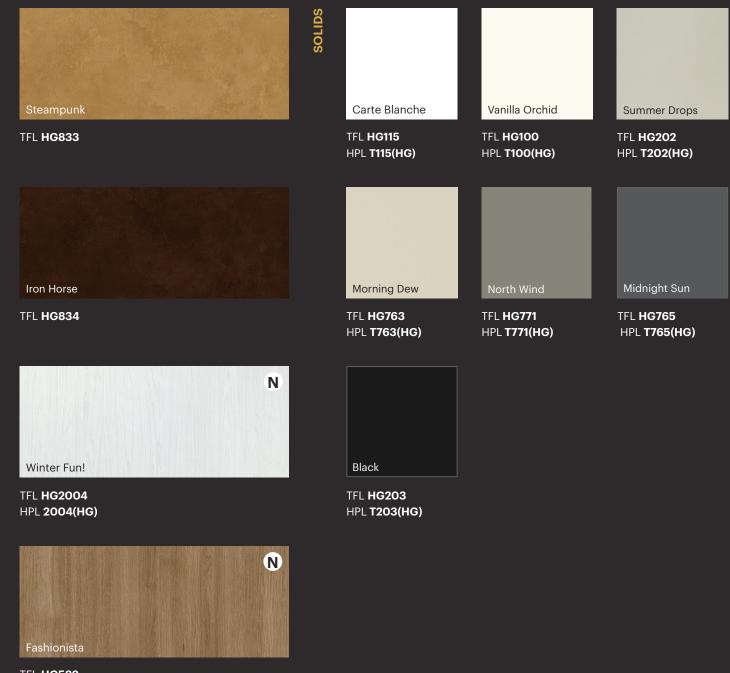

#### **HIGH GLOSS**

**CONCRETE & METALS** 

WOODGRAINS

TFL HG582 HPL T582(HG)

All standard Tafisa Woodgrains colours are now available in LUMMIA High Gloss and Perfect Matt finishes under certain conditions.