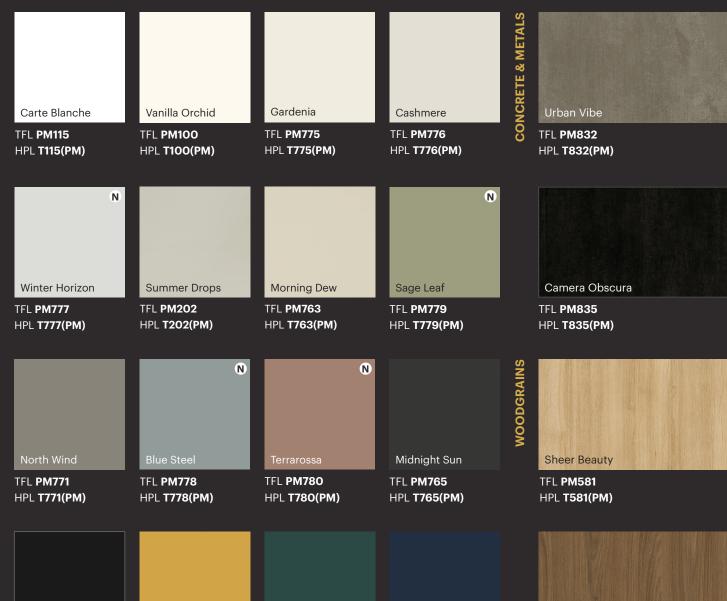

## **PRODUCT DETAILS**

Offered in High Gloss or Perfect Matt finishes, Lummia lacquered panels meet the needs of professionals and consumers more than ever. Their excellent workability, remarkable resistance to scratches and fingerprints, and the wide range of available colours make them suitable for a myriad of applications.

TFL: Decorative panels, HPL: High-pressure Laminates, PM: Perfect Matt, HG: High Gloss, N: New

Eucalyptus

HPL **T773(PM)** 

**TFL PM773** 

**High Pressure** Laminates

WOODGRAINS

TFL **HG833** 

TFL **HG115** HPL **T115(HG)** 

TFL **HG100** HPL **T100(HG)** 

TFL **HG775** HPL **T775(HG)** 

TFL **HG776** HPL **T776(HG)** 

TFL HG834

TFL **HG202** HPL **T202(HG)** 

TFL **HG763** HPL **T763(HG)** 

TFL **HG771** HPL **T771(HG)** 

TFL **HG765** HPL **T765(HG)** 

TFL **HG2004** HPL **T2004(HG)** 

TFL **HG203** HPL **T203(HG)** 

TFL **HG582** HPL **T582(HG)** 

All standard Tafisa Woodgrains colours are now available in LUMMIA High Gloss and Perfect Matt

Contact your Tafisa representative for details on this program.

finishes under certain conditions.