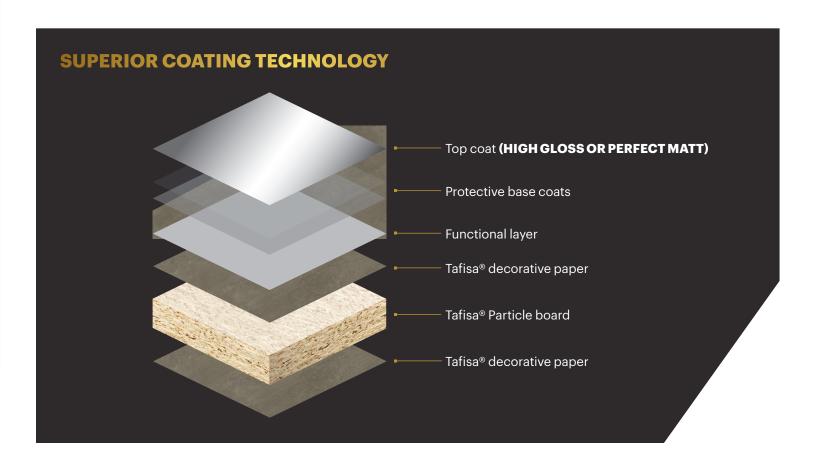

## **HOW IT'S MADE**

### Manufactured in North America

The manufacturing process of Lummia lacquered panels begins with the application of a liquid functional layer onto a decorative TFL panel, followed by adding intermediate layers to protect the surface and enhance the depth effect of the finishes. Layers of lacquer are then applied to create the High Gloss or Perfect Matt finishes. The application of these lacquers involves specific techniques such as calendering for achieving the High Gloss finish and the use of an excimer lamp to create the Perfect Matt finish.